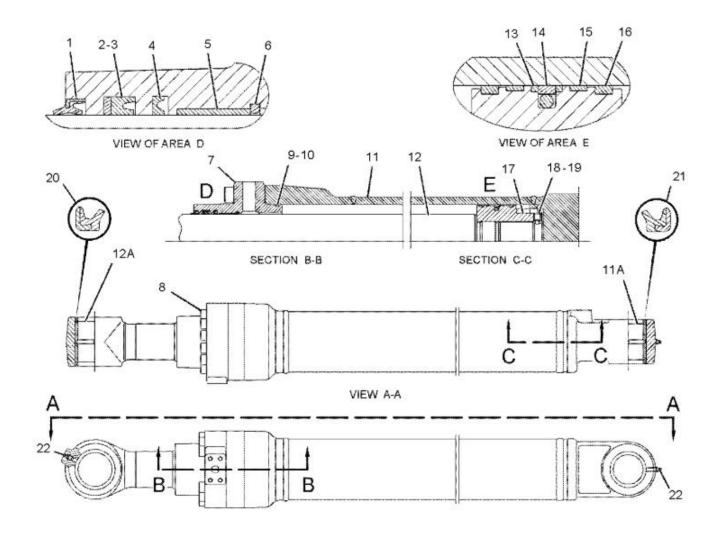

## 707-99-14280 SEAL KIT, STEERING CYLINDER KOMATSU Parts

Seal Kit equivalent to KOMATSU® Part Number 707-99-14280

New OEM Aftermarket Seal Kit (Not branded KOMATSU®, direct replacement). This seal kit is a high quality, direct replacement to original parts, at a fraction of the cost.

Description of KOMATSU® Replacement Seal 707-99-14280

Used in the following applications:

WA100-3-HW S/N 63001-UP WHEEL LOADERS

• STEERING CYLINDER(#64101-) ☐ 707-99-14280

WA100-3A-SN S/N 53001-UP WHEEL LOADERS