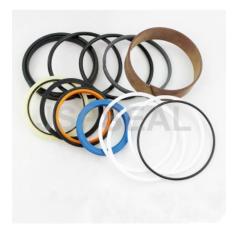

## 707-99-14280 SEAL KIT, STEERING CYLINDER KOMATSU Parts

Seal Kit equivalent to KOMATSU® Part Number 707-99-14280

New OEM Aftermarket Seal Kit (Not branded KOMATSU®, direct replacement). This seal kit is a high quality, direct replacement to original parts, at a fraction of the cost.

Description of KOMATSU® Replacement Seal 707-99-14280

Used in the following applications:

WA100-3-HW S/N 63001-UP WHEEL LOADERS

• STEERING CYLINDER(#64101-) ☐ 707-99-14280

WA100-3A-SN S/N 53001-UP WHEEL LOADERS