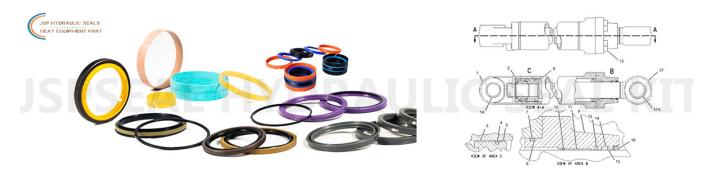

## CT-2144502 SEAL KIT 100x140 mm

Part Number: CT-2144502 SEAL KIT

OEM Reference Number: 2144502

ROD: 100 mm, BORE: 140 mm

| Hydraulic Cylinder Seal Kit Components |                   |                        |                   |
|----------------------------------------|-------------------|------------------------|-------------------|
| Items                                  | Brand             | Material               | Color             |
| Rod Seals                              | NOK/SKF/H605/SPRS | Urethane (TPU)         | Ivory/Blue/Gray   |
| Buffer Seals                           | JSPSEAL/SPRS      | Urethane+PA or PTFE    | Ivory/Purple      |
|                                        |                   | Bronze+NBR             |                   |
| Wipers                                 | JSPSEAL/SPRS      | Urethane+Metal or      | Ivory/Black       |
|                                        |                   | NBR+Metal              |                   |
| Piston Seals                           | JSPSEAL           | PTFE Bronze+NBR+PA     | Brown/Green/Gold  |
|                                        |                   | OR Nylon+NBR           |                   |
| Wear Rings                             | JSPSEAL           | Phenolic Resion Cotton | Brown/Blue/Yellow |
|                                        |                   | Fabric or PTFE Bronze  |                   |
| Backup Rings                           | JSPSEAL           | PA or PTFE or PTFE     | Black/White/Brown |
|                                        |                   | Bronze                 |                   |
| O-Rings                                | JSPSEAL           | NBR (Hardness 90 Shore | Black             |
|                                        |                   | A)                     |                   |

## ? 214-4500: CYLINDER & SEAL GP-STICK » (STICK CYLINDER) SEBP38840312

Product link: <a href="https://www.jspseal.com/ct-2144502-seal-kit-100x140-mm.html">https://www.jspseal.com/ct-2144502-seal-kit-100x140-mm.html</a>