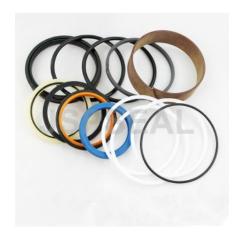

## CT-2144502 SEAL KIT 100x140 mm

Part Number: CT-2144502 SEAL KIT

OEM Reference Number: 2144502

ROD: 100 mm, BORE: 140 mm

| Hydraulic Cylinder Seal Kit Components |                   |                        |                   |
|----------------------------------------|-------------------|------------------------|-------------------|
| Items                                  | Brand             | Material               | Color             |
| Rod Seals                              | NOK/SKF/H605/SPRS | Urethane (TPU)         | Ivory/Blue/Gray   |
| Buffer Seals                           | JSPSEAL/SPRS      | Urethane+PA or PTFE    | Ivory/Purple      |
|                                        |                   | Bronze+NBR             |                   |
| Wipers                                 | JSPSEAL/SPRS      | Urethane+Metal or      | Ivory/Black       |
|                                        |                   | NBR+Metal              |                   |
| Piston Seals                           | JSPSEAL           | PTFE Bronze+NBR+PA     | Brown/Green/Gold  |
|                                        |                   | OR Nylon+NBR           |                   |
| Wear Rings                             | JSPSEAL           | Phenolic Resion Cotton | Brown/Blue/Yellow |
|                                        |                   | Fabric or PTFE Bronze  |                   |
| Backup Rings                           | JSPSEAL           | PA or PTFE or PTFE     | Black/White/Brown |
|                                        |                   | Bronze                 |                   |
| O-Rings                                | JSPSEAL           | NBR (Hardness 90 Shore | Black             |
|                                        |                   | A)                     |                   |