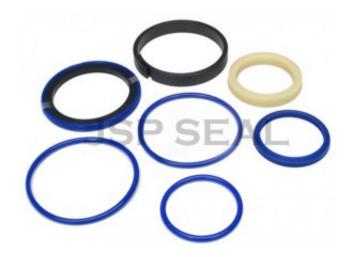

## 991/10151 JCB Seal Kit 70mm CYL x 40mm ROD

Seal Kit equivalent to JCB® Part Number 991-10151

New OEM Aftermarket Seal Kit (Not branded JCB ®, direct replacement). This seal kit is a high quality, direct replacement to original parts, at a fraction of the cost.

Description of JCB® replacement Seal Kit 991-10151

Used in the following applications:

BACKHOE LOADERS, 2CX, SLEW/SWING, CYL #: N/A, SERIAL #: 00960000-00989999; 01327000-01349999
TELEHANDLERS, 527-55, DISPLACEMENT, CYL #: N/A, SERIAL #: 01014357-01014999; 01068000-01069999; 01069457-01069548; 01417000-01419999
TELEHANDLERS, 527-55S, DISPLACEMENT, CYL #: N/A, SERIAL #: 01014357-01014999; 01068000-01069999; 01069457-01069548; 01417000-01419999
BACKHOE LOADERS, MIDI CX, SLEW/SWING, CYL #: N/A, SERIAL #: 00972175-00989999; 01327000-01349999