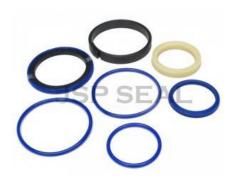

## 991/10151 JCB Seal Kit 70mm CYL x 40mm ROD

Seal Kit equivalent to JCB® Part Number 991-10151

New OEM Aftermarket Seal Kit (Not branded JCB ®, direct replacement). This seal kit is a high quality, direct replacement to original parts, at a fraction of the cost.

Description of JCB® replacement Seal Kit 991-10151

Used in the following applications:

BACKHOE LOADERS, 2CX, SLEW/SWING, CYL #: N/A, SERIAL #: 00960000-00989999; 01327000-01349999
TELEHANDLERS, 527-55, DISPLACEMENT, CYL #: N/A, SERIAL #: 01014357-01014999; 01068000-01069999; 01069457-01069548; 01417000-01419999
TELEHANDLERS, 527-55S, DISPLACEMENT, CYL #: N/A, SERIAL #: 01014357-01014999; 01068000-01069999; 01069457-01069548; 01417000-01419999
BACKHOE LOADERS, MIDI CX, SLEW/SWING, CYL #: N/A, SERIAL #: 00972175-00989999; 01327000-01349999