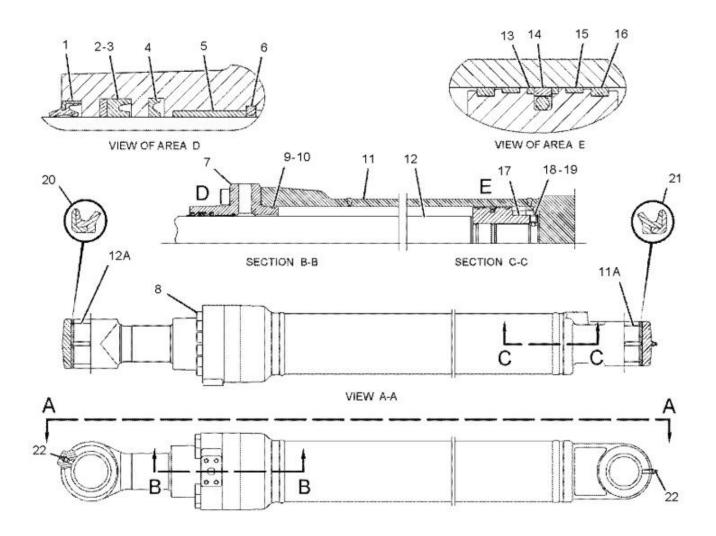

### **Factory Direct Sales**

| Hydraulic Cylinder Seal Kit Components |              |                        |                   |
|----------------------------------------|--------------|------------------------|-------------------|
| Items                                  | Brand        | Material               | Color             |
| Rod Seals                              | NOK/SKF/H605 | Urethane (TPU)         | Ivory/Blue/Gray   |
| Buffer Seals                           | JSPSEAL      | Urethane+PA or PTFE    | Ivory/Purple      |
|                                        |              | Bronze+NBR             |                   |
| Wipers                                 | JSPSEAL      | Urethane+Metal or      | Ivory/Black       |
|                                        |              | NBR+Metal              |                   |
| Piston Seals                           | JSPSEAL      | PTFE Bronze+NBR+PA OR  | Brown/Green/Gold  |
|                                        |              | Nylon+NBR              |                   |
| Wear Rings                             | JSPSEAL      | Phenolic Resion Cotton | Brown/Blue/Yellow |
|                                        |              | Fabric or PTFE Bronze  |                   |
| Backup Rings                           | JSPSEAL      | PA or PTFE or PTFE     | Black/White/Brown |
|                                        |              | Bronze                 |                   |
| O-Rings                                | JSPSEAL      | NBR (Hardness 90 Shore | Black             |
|                                        |              | A)                     |                   |