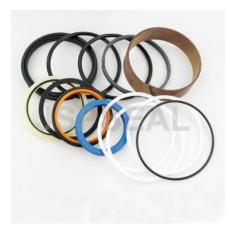

## CT-2590625 SEAL KIT 90x130 mm Aftermarket

Part Number: CT-2590625 SEAL KIT

OEM Reference Number: 2590625

ROD: 90 mm, BORE: 130 mm

| Hydraulic Cylinder Seal Kit Components |                   |                        |                   |
|----------------------------------------|-------------------|------------------------|-------------------|
| Items                                  | Brand             | Material               | Color             |
| Rod Seals                              | NOK/SKF/H605/SPRS | Urethane (TPU)         | Ivory/Blue/Gray   |
| Buffer Seals                           | JSPSEAL/SPRS      | Urethane+PA or PTFE    | Ivory/Purple      |
|                                        |                   | Bronze+NBR             |                   |
| Wipers                                 | JSPSEAL/SPRS      | Urethane+Metal or      | Ivory/Black       |
|                                        |                   | NBR+Metal              |                   |
| Piston Seals                           | JSPSEAL           | PTFE Bronze+NBR+PA     | Brown/Green/Gold  |
|                                        |                   | OR Nylon+NBR           |                   |
| Wear Rings                             | JSPSEAL           | Phenolic Resion Cotton | Brown/Blue/Yellow |
|                                        |                   | Fabric or PTFE Bronze  |                   |
| Backup Rings                           | JSPSEAL           | PA or PTFE or PTFE     | Black/White/Brown |
|                                        |                   | Bronze                 |                   |
| O-Rings                                | JSPSEAL           | NBR (Hardness 90 Shore | Black             |
|                                        |                   | A)                     |                   |

## DESCRIPTION

This is a replacement seal kit for CATERPILLAR EQUIPMENT®

Note: The actual contents of the kit may include additional components that are not listed above (i.e. o-rings, back-ups, etc.)

**SERIAL NUMBER(s)** - Note: This kit applies to the following models, cylinders, and serial numbers. This kit my also apply to other models, cylinders, and serial numbers not currently listed below.