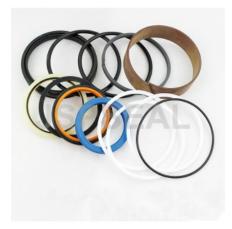

## 11999893 VOLVO L190C/L190D LOADERS Seal Kit 90 x 190 mm

Seal Kit equivalent to VOLVO ® L190C/L190D LOADERS Part Number 11999893

New OEM Aftermarket Seal Kit (Not branded VOLVO ®, direct replacement). This seal kit is a high quality, direct replacement to original parts, at a fraction of the cost.

Description of VOLVO® replacement Seal 11999893

Used in the following applications:

LOADERS - WHEEL, L90C, TILT, CYL #: 11088769, SERIAL #: 14305-17000;62463-65000;70060-80000 LOADERS - WHEEL, L90C BM, TILT, CYL #: 11088636, SERIAL #: -13784 LOADERS - WHEEL, L90C BM, TILT, CYL #: 11088769, SERIAL #: 13785-LOADERS - WHEEL, L90D, TILT, CYL #: 11088769, SERIAL #: -17003

### Factory Direct Sales

| Hydraulic Cylinder Seal Kit Components |              |                        |                   |
|----------------------------------------|--------------|------------------------|-------------------|
| Items                                  | Brand        | Material               | Color             |
| Rod Seals                              | NOK/SKF/H605 | Urethane (TPU)         | Ivory/Blue/Gray   |
| Buffer Seals                           | JSPSEAL      | Urethane+PA or PTFE    | Ivory/Purple      |
|                                        |              | Bronze+NBR             |                   |
| Wipers                                 | JSPSEAL      | Urethane+Metal or      | Ivory/Black       |
|                                        |              | NBR+Metal              |                   |
| Piston Seals                           | JSPSEAL      | PTFE Bronze+NBR+PA OR  | Brown/Green/Gold  |
|                                        |              | Nylon+NBR              |                   |
| Wear Rings                             | JSPSEAL      | Phenolic Resion Cotton | Brown/Blue/Yellow |
|                                        |              | Fabric or PTFE Bronze  |                   |
| Backup Rings                           | JSPSEAL      | PA or PTFE or PTFE     | Black/White/Brown |
|                                        |              | Bronze                 |                   |
| O-Rings                                | JSPSEAL      | NBR (Hardness 90 Shore | Black             |
| _                                      |              | A)                     |                   |