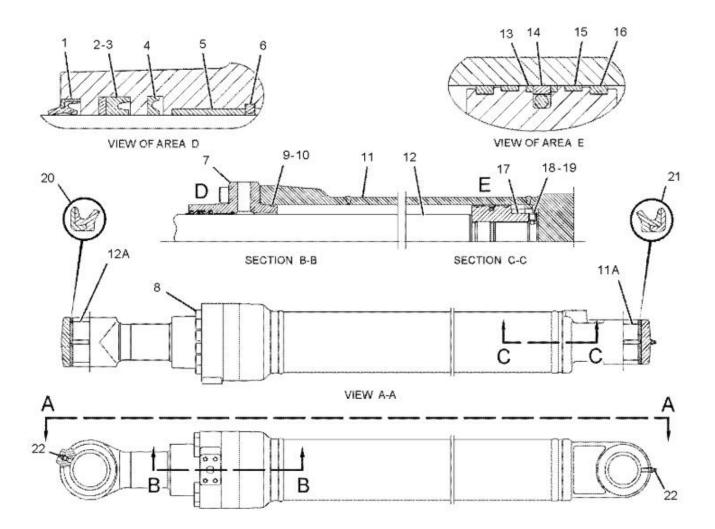

## 11999893 VOLVO L190C/L190D LOADERS Seal Kit 90 x 190 mm

Seal Kit equivalent to VOLVO ® L190C/L190D LOADERS Part Number 11999893

New OEM Aftermarket Seal Kit (Not branded VOLVO ®, direct replacement). This seal kit is a high quality, direct replacement to original parts, at a fraction of the cost.

Description of VOLVO® replacement Seal 11999893

Used in the following applications:

LOADERS - WHEEL, L90C, TILT, CYL #: 11088769, SERIAL #: 14305-17000;62463-65000;70060-80000 LOADERS - WHEEL, L90C BM, TILT, CYL #: 11088636, SERIAL #: -13784 LOADERS - WHEEL, L90C BM, TILT, CYL #: 11088769, SERIAL #: 13785-LOADERS - WHEEL, L90D, TILT, CYL #: 11088769, SERIAL #: -17003

### Factory Direct Sales

| Hydraulic Cylinder Seal Kit Components |              |                        |                   |
|----------------------------------------|--------------|------------------------|-------------------|
| Items                                  | Brand        | Material               | Color             |
| Rod Seals                              | NOK/SKF/H605 | Urethane (TPU)         | Ivory/Blue/Gray   |
| Buffer Seals                           | JSPSEAL      | Urethane+PA or PTFE    | Ivory/Purple      |
|                                        |              | Bronze+NBR             |                   |
| Wipers                                 | JSPSEAL      | Urethane+Metal or      | Ivory/Black       |
|                                        |              | NBR+Metal              |                   |
| Piston Seals                           | JSPSEAL      | PTFE Bronze+NBR+PA OR  | Brown/Green/Gold  |
|                                        |              | Nylon+NBR              |                   |
| Wear Rings                             | JSPSEAL      | Phenolic Resion Cotton | Brown/Blue/Yellow |
|                                        |              | Fabric or PTFE Bronze  |                   |
| Backup Rings                           | JSPSEAL      | PA or PTFE or PTFE     | Black/White/Brown |
|                                        |              | Bronze                 |                   |
| O-Rings                                | JSPSEAL      | NBR (Hardness 90 Shore | Black             |
| _                                      |              | A)                     |                   |