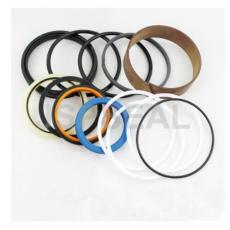

## 707-99-62120 Hydraulic Cylinder Seal Kits Service Hydraulic Seals



Seal Kit equivalent to KOMATSU® Part Number 707-99-62120

New OEM Aftermarket Seal Kit (Not branded KOMATSU®, direct replacement). This seal kit is a high quality, direct replacement of original parts, at a fraction of the cost.

Description of KOMATSU® Replacement Seal 707-99-62120

Used in the following applications:

```
LOADERS - WHEEL, WA320-5L, DUMP, CYL #: 707-01-0F080, SERIAL #: A32001-
LOADERS - WHEEL, WA320-6, BUCKET, CYL #: 707-01-0F080, SERIAL #: 70001-70290
LOADERS - WHEEL, WA320-6, BUCKET, CYL #: 707-01-0F080, SERIAL #: 70291-
LOADERS - WHEEL, WA320-6, BUCKET, CYL #: 707-01-0F080, SERIAL #: A34001-
LOADERS - WHEEL, WA320-6, BUCKET, CYL #: 707-01-0F080, SERIAL #: A35001-
LOADERS - WHEEL, WA320-6, BUCKET, CYL #: 707-01-0F940, SERIAL #: 70001-70290
LOADERS - WHEEL, WA320-6, BU