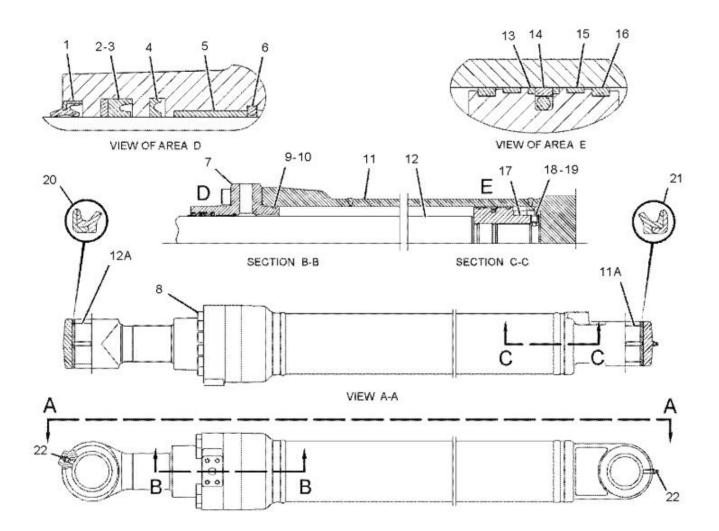

### Factory Direct Sales

| Hydraulic Cylinder Seal Kit Components |              |                        |                   |
|----------------------------------------|--------------|------------------------|-------------------|
| Items                                  | Brand        | Material               | Color             |
| Rod Seals                              | NOK/SKF/H605 | Urethane (TPU)         | Ivory/Blue/Gray   |
| Buffer Seals                           | JSPSEAL      | Urethane+PA or PTFE    | Ivory/Purple      |
|                                        |              | Bronze+NBR             |                   |
| Wipers                                 | JSPSEAL      | Urethane+Metal or      | Ivory/Black       |
|                                        |              | NBR+Metal              | -                 |
| Piston Seals                           | JSPSEAL      | PTFE Bronze+NBR+PA OR  | Brown/Green/Gold  |
|                                        |              | Nylon+NBR              |                   |
| Wear Rings                             | JSPSEAL      | Phenolic Resion Cotton | Brown/Blue/Yellow |
|                                        |              | Fabric or PTFE Bronze  |                   |
| Backup Rings                           | JSPSEAL      | PA or PTFE or PTFE     | Black/White/Brown |
|                                        |              | Bronze                 |                   |
| O-Rings                                | JSPSEAL      | NBR (Hardness 90 Shore | Black             |
|                                        |              | A)                     |                   |