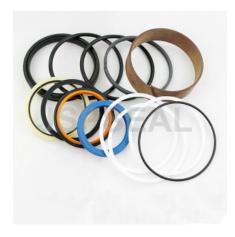

### 11707028 VOLVO L190C/L190D LOADERS Seal Kit 90 x 190 mm

Seal Kit equivalent to VOLVO ® L190C/L190D LOADERS Part Number 11999893

New OEM Aftermarket Seal Kit (Not branded VOLVO ®, direct replacement). This seal kit is a high quality, direct replacement to original parts, at a fraction of the cost.

Description of VOLVO® replacement Seal 11999893

Used in the following applications:

LOADERS - WHEEL, L90C, TILT, CYL #: 11088769, SERIAL #: 14305-17000;62463-65000;70060-80000 LOADERS - WHEEL, L90C BM, TILT, CYL #: 11088636, SERIAL #: -13784 LOADERS - WHEEL, L90C BM, TILT, CYL #: 11088769, SERIAL #: 13785-LOADERS - WHEEL, L90D, TILT, CYL #: 11088769, SERIAL #: -17003