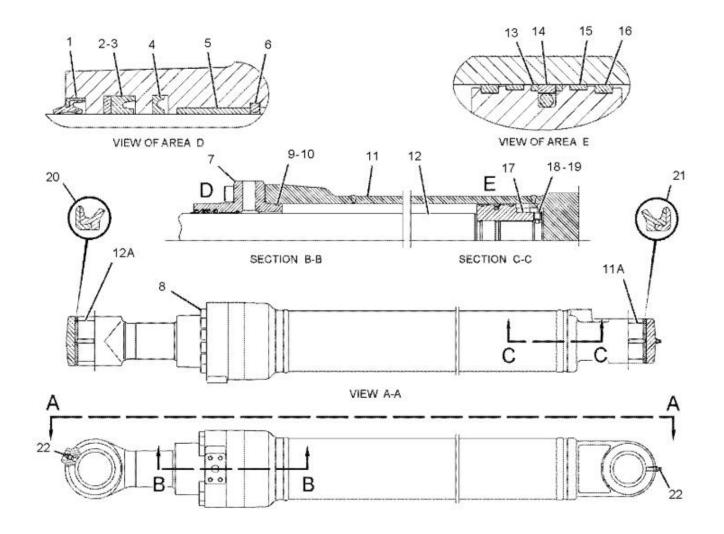

### 11707028 VOLVO L190C/L190D LOADERS Seal Kit 90 x 190 mm

Seal Kit equivalent to VOLVO ® L190C/L190D LOADERS Part Number 11999893

New OEM Aftermarket Seal Kit (Not branded VOLVO ®, direct replacement). This seal kit is a high quality, direct replacement to original parts, at a fraction of the cost.

Description of VOLVO® replacement Seal 11999893

Used in the following applications:

LOADERS - WHEEL, L90C, TILT, CYL #: 11088769, SERIAL #: 14305-17000;62463-65000;70060-80000 LOADERS - WHEEL, L90C BM, TILT, CYL #: 11088636, SERIAL #: -13784 LOADERS - WHEEL, L90C BM, TILT, CYL #: 11088769, SERIAL #: 13785-LOADERS - WHEEL, L90D, TILT, CYL #: 11088769, SERIAL #: -17003