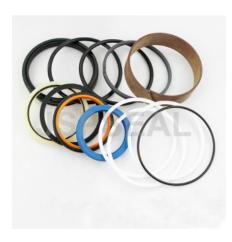

#### **Products Show**

Hight Quality Seals

Replacement OEM Seals

**Factory Direct Sales** 

| Hydraulic Cylinder Seal Kit Components |              |                                                 |                   |
|----------------------------------------|--------------|-------------------------------------------------|-------------------|
| Items                                  | Brand        | Material                                        | Color             |
| Rod Seals                              | NOK/SKF/H605 | Urethane (TPU)                                  | Ivory/Blue/Gray   |
| Buffer Seals                           | JSPSEAL      | Urethane+PA or PTFE<br>Bronze+NBR               | Ivory/Purple      |
| Wipers                                 | JSPSEAL      | Urethane+Metal or<br>NBR+Metal                  | Ivory/Black       |
| Piston Seals                           | JSPSEAL      | PTFE Bronze+NBR+PA OR<br>Nylon+NBR              | Brown/Green/Gold  |
| Wear Rings                             | JSPSEAL      | Phenolic Resion Cotton<br>Fabric or PTFE Bronze | Brown/Blue/Yellow |
| Backup Rings                           | JSPSEAL      | PA or PTFE or PTFE<br>Bronze                    | Black/White/Brown |
| O-Rings                                | JSPSEAL      | NBR (Hardness 90 Shore<br>A)                    | Black             |