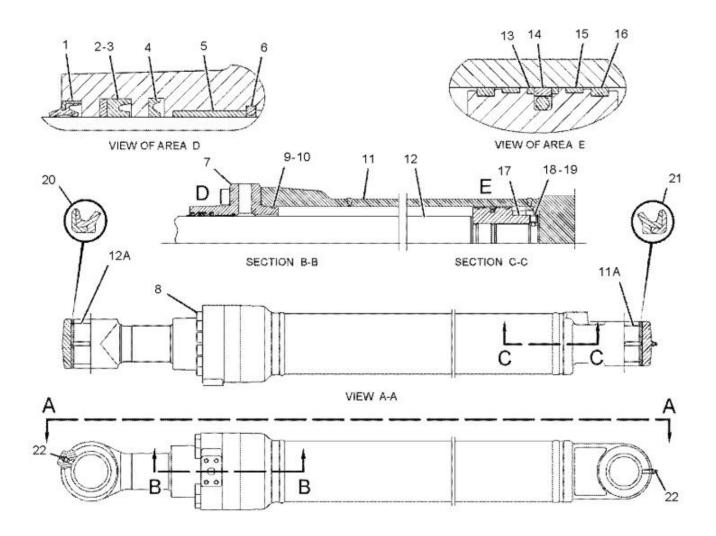

#### **Products Show**

Hight Quality Seals

Replacement OEM Seals

**Factory Direct Sales** 

| Hydraulic Cylinder Seal Kit Components |              |                                                 |                   |
|----------------------------------------|--------------|-------------------------------------------------|-------------------|
| Items                                  | Brand        | Material                                        | Color             |
| Rod Seals                              | NOK/SKF/H605 | Urethane (TPU)                                  | Ivory/Blue/Gray   |
| Buffer Seals                           | JSPSEAL      | Urethane+PA or PTFE<br>Bronze+NBR               | Ivory/Purple      |
| Wipers                                 | JSPSEAL      | Urethane+Metal or<br>NBR+Metal                  | Ivory/Black       |
| Piston Seals                           | JSPSEAL      | PTFE Bronze+NBR+PA OR<br>Nylon+NBR              | Brown/Green/Gold  |
| Wear Rings                             | JSPSEAL      | Phenolic Resion Cotton<br>Fabric or PTFE Bronze | Brown/Blue/Yellow |
| Backup Rings                           | JSPSEAL      | PA or PTFE or PTFE<br>Bronze                    | Black/White/Brown |
| O-Rings                                | JSPSEAL      | NBR (Hardness 90 Shore<br>A)                    | Black             |