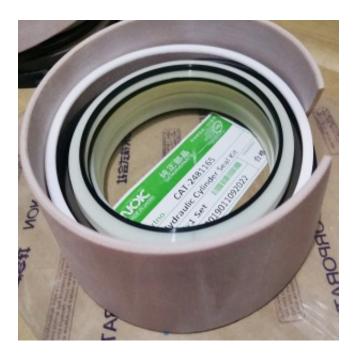

#### **Products Show**

Hight Quality Seals

Replacement OEM Seals

**Factory Direct Sales** 

| Hydraulic Cylinder Seal Kit Components |              |                                                 |                   |
|----------------------------------------|--------------|-------------------------------------------------|-------------------|
| Items                                  | Brand        | Material                                        | Color             |
| Rod Seals                              | NOK/SKF/H605 | Urethane (TPU)                                  | Ivory/Blue/Gray   |
| Buffer Seals                           | JSPSEAL      | Urethane+PA or PTFE<br>Bronze+NBR               | Ivory/Purple      |
| Wipers                                 | JSPSEAL      | Urethane+Metal or<br>NBR+Metal                  | Ivory/Black       |
| Piston Seals                           | JSPSEAL      | PTFE Bronze+NBR+PA OR<br>Nylon+NBR              | Brown/Green/Gold  |
| Wear Rings                             | JSPSEAL      | Phenolic Resion Cotton<br>Fabric or PTFE Bronze | Brown/Blue/Yellow |
| Backup Rings                           | JSPSEAL      | PA or PTFE or PTFE<br>Bronze                    | Black/White/Brown |
| O-Rings                                | JSPSEAL      | NBR (Hardness 90 Shore<br>A)                    | Black             |