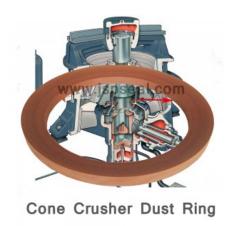

# **Cone Crusher Dust Seal Ring**

Dust Seal Ring P/N: 4305-0 Inner Dust Seal Ring P/N: 1450-0

| CONE CRUSHER PART-DUST SEAL RING AND INNER SEAL |                |                  |
|-------------------------------------------------|----------------|------------------|
| Mold Type                                       | Seal Name      | Part Number(OEM) |
| Sandvik CH430                                   | Dust Seal Ring | 442.8017         |
|                                                 |                |                  |

| Sandvik CH440           | Dust Seal Ring       | 442.7102 |
|-------------------------|----------------------|----------|
| Sandvik CH660           | Dust Seal Ring       | 442.8802 |
| Sandvik CH870           | Dust Seal Ring       | 452.0924 |
| Sandvik                 | Inner Dust Seal Ring | 442.9035 |
| CH430/S3000/CS430/S3800 | _                    |          |
| Sandvik CH440           | Inner Dust Seal Ring | 442.7108 |
| Sandvik CH660/S6800     | Inner Dust Seal Ring | 442.8747 |
| Sandvik CH870           | Inner Dust Seal Ring | 452.1000 |