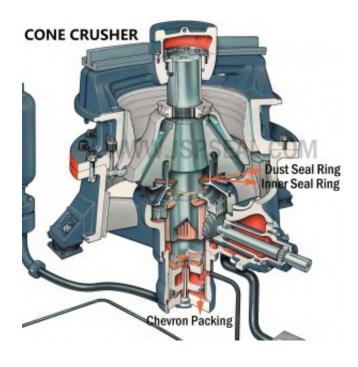

# **Cone Crusher Dust Seal Ring**

Dust Seal Ring P/N: 4305-0 Inner Dust Seal Ring P/N: 1450-0

| CONE CRUSHER PART-DUST SEAL RING AND INNER SEAL |                |                  |
|-------------------------------------------------|----------------|------------------|
| Mold Type                                       | Seal Name      | Part Number(OEM) |
| Sandvik CH430                                   | Dust Seal Ring | 442.8017         |
|                                                 |                |                  |