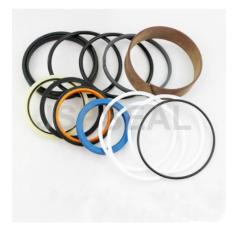

Description of KOBELCO® SK050 replacement Seal

BOOM/ARM/BUCKET SEAL KIT

#### **Products Show**

**Hight Quality Seals** 

Replacement OEM Seals

Factory Direct Sales

| Hydraulic Cylinder Seal Kit Components |              |                       |                  |  |
|----------------------------------------|--------------|-----------------------|------------------|--|
| Items                                  | Brand        | Material              | Color            |  |
| Rod Seals                              | NOK/SKF/H605 | Urethane (TPU)        | Ivory/Blue/Gray  |  |
| Buffer Seals                           | JSPSEAL      | Urethane+PA or PTFE   | Ivory/Purple     |  |
|                                        |              | Bronze+NBR            |                  |  |
| Wipers                                 | JSPSEAL      | Urethane+Metal or     | Ivory/Black      |  |
|                                        |              | NBR+Metal             |                  |  |
| Piston Seals                           | JSPSEAL      | PTFE Bronze+NBR+PA OR | Brown/Green/Gold |  |
|                                        |              |                       |                  |  |

|              |         | Nylon+NBR              |                   |
|--------------|---------|------------------------|-------------------|
| Wear Rings   | JSPSEAL | Phenolic Resion Cotton | Brown/Blue/Yellow |
|              |         | Fabric or PTFE Bronze  |                   |
| Backup Rings | JSPSEAL | PA or PTFE or PTFE     | Black/White/Brown |
|              |         | Bronze                 |                   |
| O-Rings      | JSPSEAL | NBR (Hardness 90 Shore | Black             |
|              |         | A)                     |                   |