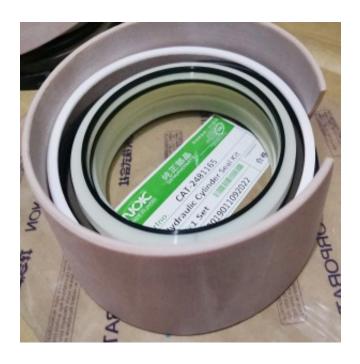

# Replacement KOBELCO SK050 Boom/Arm/Bucket Seal Kit

Seal Kit equivalent to KOBECLO® SK050

New OEM Aftermarket Seal Kit (Not branded KOBELCO®, direct replacement). This seal kit is a high quality, direct replacement to original parts, at a fraction of the cost.

Description of KOBELCO® SK050 replacement Seal

BOOM/ARM/BUCKET SEAL KIT