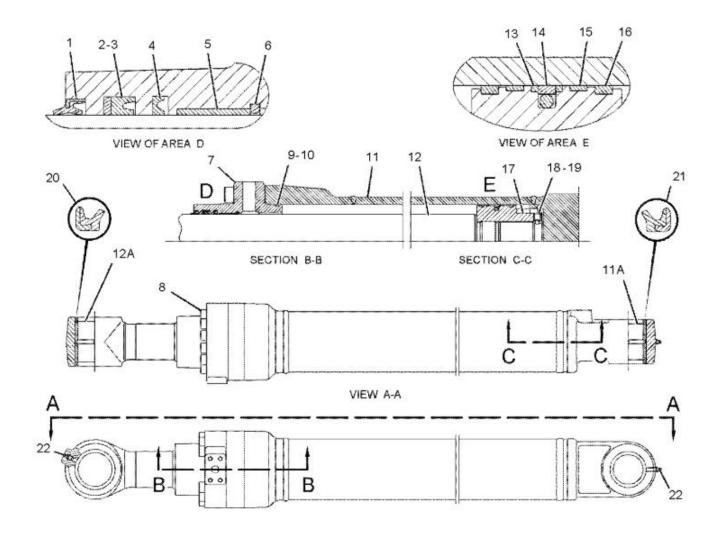

EM parts in value, while as stated above the qulity of the parts will remain the same.
- 4.Lead Times. JSPSEAL products have been exported for more than 10 years, and our extensive export experience can help you solve various transportation problems. We can ensure fast and efficient lead times across all JSPSEAL Parts.

**More Seal Kits** 



## How to find seal kit part number?

To find the exact part for your machine, the best way to do it is to fin out the part number you need, and then search it in our search bar on our homepage, <a href="www.jspseal.com">www.jspseal.com</a>. This will show you the right part for what you need, and you can order quickly without fuss.

However, if you can't find the part you need please contact us and we will source it for you.

**Seal Kits Catalog** 



### **Our Services**

Chat on line

Whatsapp/Wechat/Skype

OEM part number

We can help you find OEM part number

Shipment

Express/Air/Sea

## Not quite sure yet?

Why not visit our contact page, we would love to chat with you!

page 5 / 6

#### Product

link: https://www.jspseal.com/replacement-kobelco-sk050-boomarmbucket-seal-kit.html