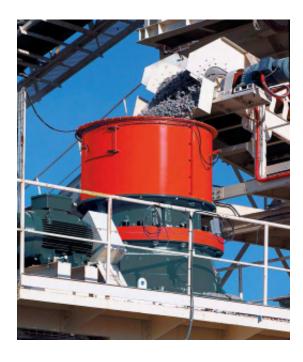

#### **Cone Crusher**

A Cone Crusher is one of the most widely used crushing equipment in crushing operations. The crushing equipment with convenient use, good performance, and high efficiency has done a lot of work. At present, hydraulic cone crushers are commonly used.