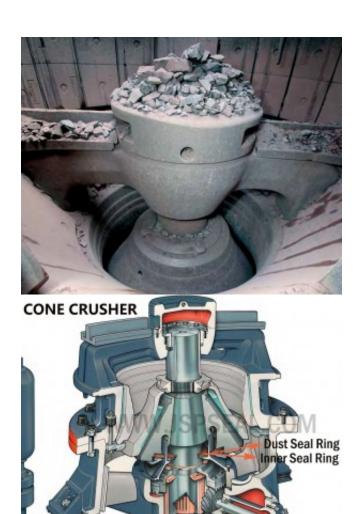

## Replacement Sandvik Cone Crusher CH430 Dust Ring

Cone Crusher Dust Ring

### The Replacement of Parts of The Cone Crusher

The replacement of parts of the cone crusher is an inevitable problem that we will encounter. What are the wearing parts of the cone crusher? Including gear, bearing and sealing device, cylindrical bush, frame, spring, etc.

JSPSEAL Cone Crusher Seal Rings

JSPSEAL is a professional manufacturer of seals. Specializing in the production of hydraulic cylinder seals and other mechanical seals.

Since 2013, we have provided crusher companies with dust seals and inner seal rings for crushers. The JSPSEAL Cone Crusher Seal Rings are suitable for Metso, Sandvik, etc. JSPSEALCone Crusher Seal Ring outer diameter up to 1500mm.