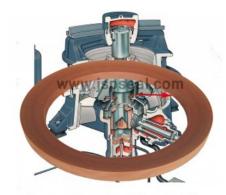

## Replacement Sandvik Cone Crusher CH430 Dust Ring

Cone Crusher Dust Ring

### The Replacement of Parts of The Cone Crusher

The replacement of parts of the cone crusher is an inevitable problem that we will encounter. What are the wearing parts of the cone crusher? Including gear, bearing and sealing device, cylindrical bush, frame, spring, etc.