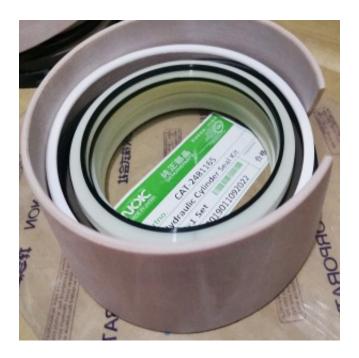

### 707-99-34300 Hydraulic Seals Service Hydraulic Seal Kit KOM D51EX/PX Tilt Cylinder Seals

Seal Kit equivalent to KOMATSU® Part Number 707-99-34300

New OEM Aftermarket Seal Kit (Not branded KOMATSU®, direct replacement). This seal kit is a high quality, direct replacement to original parts, at a fraction of the cost.

Description of KOMATSU® Replacement Seal 707-99-34300

Used in the following applications:

CRAWLER DOZERS, D51EX-22, TILT, CYL #: 707-00-0G840, SERIAL #: B10001-CRAWLER DOZERS, D51PX-22, TILT, CYL #: 707-00-0G840, SERIAL #: B10001-