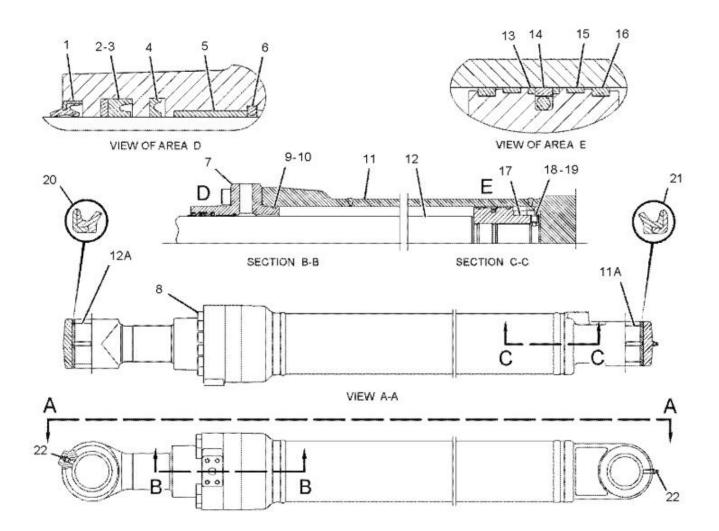

Description of KOMATSU® Replacement Seal 707-99-34300

Used in the following applications:

CRAWLER DOZERS, D51EX-22, TILT, CYL #: 707-00-0G840, SERIAL #: B10001-CRAWLER DOZERS, D51PX-22, TILT, CYL #: 707-00-0G840, SERIAL #: B10001-