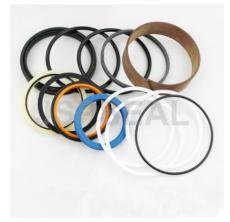

### 707-99-34300 Hydraulic Seals Service Hydraulic Seal Kit KOM D51EX/PX Tilt Cylinder Seals

Seal Kit equivalent to KOMATSU® Part Number 707-99-34300

New OEM Aftermarket Seal Kit (Not branded KOMATSU®, direct replacement). This seal kit is a high quality, direct replacement to original parts, at a fraction of the cost.

Description of KOMATSU® Replacement Seal 707-99-34300

Used in the following applications:

CRAWLER DOZERS, D51EX-22, TILT, CYL #: 707-00-0G840, SERIAL #: B10001-CRAWLER DOZERS, D51PX-22, TILT, CYL #: 707-00-0G840, SERIAL #: B10001-

### Factory Direct Sales

| Hydraulic Cylinder Seal Kit Components |              |                        |                   |
|----------------------------------------|--------------|------------------------|-------------------|
| Items                                  | Brand        | Material               | Color             |
| Rod Seals                              | NOK/SKF/H605 | Urethane (TPU)         | Ivory/Blue/Gray   |
| Buffer Seals                           | JSPSEAL      | Urethane+PA or PTFE    | Ivory/Purple      |
|                                        |              | Bronze+NBR             |                   |
| Wipers                                 | JSPSEAL      | Urethane+Metal or      | Ivory/Black       |
|                                        |              | NBR+Metal              | -                 |
| Piston Seals                           | JSPSEAL      | PTFE Bronze+NBR+PA OR  | Brown/Green/Gold  |
|                                        |              | Nylon+NBR              |                   |
| Wear Rings                             | JSPSEAL      | Phenolic Resion Cotton | Brown/Blue/Yellow |
|                                        |              | Fabric or PTFE Bronze  |                   |
| Backup Rings                           | JSPSEAL      | PA or PTFE or PTFE     | Black/White/Brown |
|                                        |              | Bronze                 |                   |
| O-Rings                                | JSPSEAL      | NBR (Hardness 90 Shore | Black             |
|                                        |              | A)                     |                   |