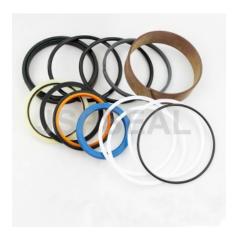

#### **Products Show**

Hight Quality Seals

Replacement OEM Seals

## **Factory Direct Sales**

| Hydraulic Cylinder Seal Kit Components |              |                        |                   |
|----------------------------------------|--------------|------------------------|-------------------|
| Items                                  | Brand        | Material               | Color             |
| Rod Seals                              | NOK/SKF/H605 | Urethane (TPU)         | Ivory/Blue/Gray   |
| Buffer Seals                           | JSPSEAL      | Urethane+PA or PTFE    | Ivory/Purple      |
|                                        |              | Bronze+NBR             |                   |
| Wipers                                 | JSPSEAL      | Urethane+Metal or      | Ivory/Black       |
|                                        |              | NBR+Metal              |                   |
| Piston Seals                           | JSPSEAL      | PTFE Bronze+NBR+PA OR  | Brown/Green/Gold  |
|                                        |              | Nylon+NBR              |                   |
| Wear Rings                             | JSPSEAL      | Phenolic Resion Cotton | Brown/Blue/Yellow |
|                                        |              | Fabric or PTFE Bronze  |                   |
| Backup Rings                           | JSPSEAL      | PA or PTFE or PTFE     | Black/White/Brown |
|                                        |              | Bronze                 |                   |
| O-Rings                                | JSPSEAL      | NBR (Hardness 90 Shore | Black             |
|                                        |              | A)                     |                   |