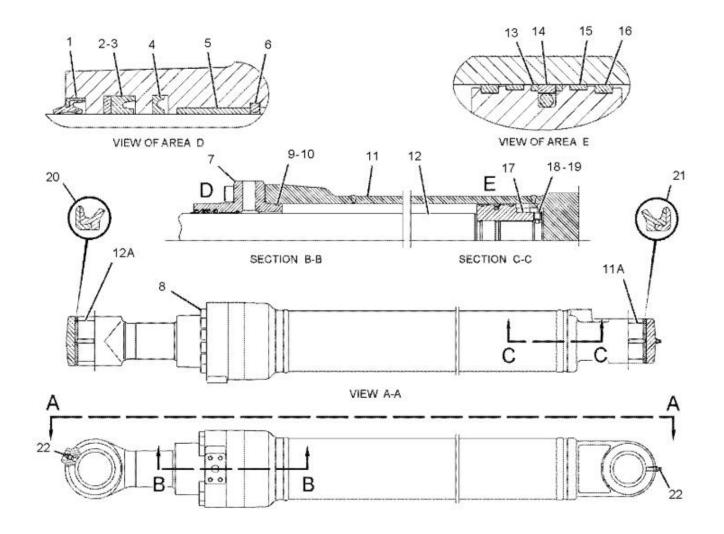

## **Factory Direct Sales**

| Hydraulic Cylinder Seal Kit Components |              |                        |                   |
|----------------------------------------|--------------|------------------------|-------------------|
| Items                                  | Brand        | Material               | Color             |
| Rod Seals                              | NOK/SKF/H605 | Urethane (TPU)         | Ivory/Blue/Gray   |
| Buffer Seals                           | JSPSEAL      | Urethane+PA or PTFE    | Ivory/Purple      |
|                                        |              | Bronze+NBR             |                   |
| Wipers                                 | JSPSEAL      | Urethane+Metal or      | Ivory/Black       |
|                                        |              | NBR+Metal              |                   |
| Piston Seals                           | JSPSEAL      | PTFE Bronze+NBR+PA OR  | Brown/Green/Gold  |
|                                        |              | Nylon+NBR              |                   |
| Wear Rings                             | JSPSEAL      | Phenolic Resion Cotton | Brown/Blue/Yellow |
|                                        |              | Fabric or PTFE Bronze  |                   |
| Backup Rings                           | JSPSEAL      | PA or PTFE or PTFE     | Black/White/Brown |
|                                        |              | Bronze                 |                   |
| O-Rings                                | JSPSEAL      | NBR (Hardness 90 Shore | Black             |
|                                        |              | A)                     |                   |